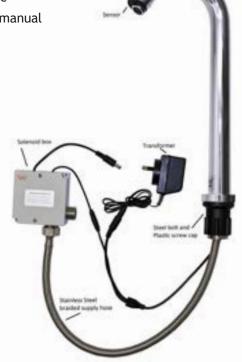

#### INCLUDES

- Tap with fitted sensor
- Solenoid box (fitted solenoid valve & battery housing. Batteries not included)
- 240v electrical plug (for use if not using batteries)
- Braided hose
- Instruction manual