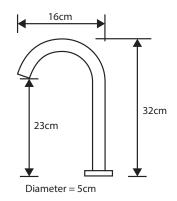

# TOUCH FREE SENSOR TAP

Hygienic with zero contamination

- Easy to install
- Extra tall 32cm spout
- Sensor in nozzle
- ✓ Available in:
  - **Chrome Plated**
  - Matte Black
  - Gold

#### DIMENSIONS

Boxed: 42cm x 22cm x 10cm x 1.5kg