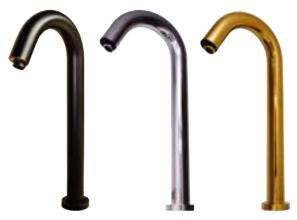

# TOUCH FREE SENSOR TAP

Hygienic with zero contamination

- Easy to install
- Extra tall 32cm spout
- Sensor in nozzle
- ✓ Available in:
  - **Chrome Plated**
  - Matte Black
  - Gold